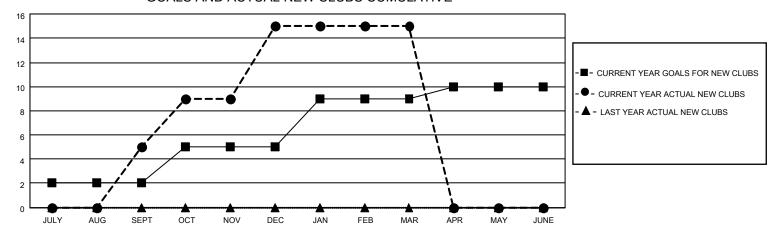

## GOALS AND ACTUAL NEW CLUBS CUMULATIVE

## MONTHLY MEMBERSHIP PROGRESS REPORT

LOCATION INDIA District 324 L Results as of: 3/31/2022

| Clubs RESULTS FOR 2021-2022 |   |    |   | Members RESULTS FOR 2021-2022 |    |     |    |
|-----------------------------|---|----|---|-------------------------------|----|-----|----|
|                             |   |    |   |                               |    |     |    |
| JULY/AUG/SEPT               | 2 | 5  | 0 | JULY/AUG/SEPT                 | 20 | 160 | 30 |
| OCT/NOV/DEC                 | 3 | 10 | 0 | OCT/NOV/DEC                   | 30 | 599 | 62 |
| JAN/FEB/MAR                 | 4 | 0  | 0 | JAN/FEB/MAR                   | 40 | 60  | 12 |
| APR/MAY/JUNE                | 1 | 0  | 0 | APR/MAY/JUNE                  | 10 | 0   | 0  |