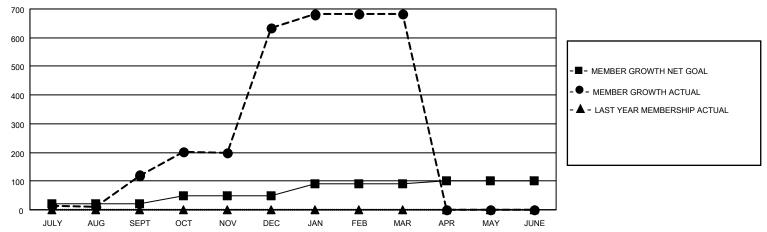

## GOALS AND ACTUAL MEMBERS CUMULATIVE

| DROPPED CLUBS: 0 |     | 53 CLUBS OF 79 ADDED 1 OR<br>MORE NEW MEMBERS | GENDER DISTRIBUTION                 |                            |  |
|------------------|-----|-----------------------------------------------|-------------------------------------|----------------------------|--|
|                  |     | NORE NEW WEINBERS                             | MALE                                | 1,691 (64.20%)             |  |
| DDODDED MEMBERO  |     |                                               | FEMALE<br>NON BINARY                | 923 (35.04%)<br>20 (0.76%) |  |
| DROPPED MEMBERS  |     |                                               | PREFER NOT TO ANSWER                | 0 (0.00%)                  |  |
| DECEASED         | 4   |                                               |                                     | (0.0070)                   |  |
| CLUB CANCELLED   | 0   | CLICK HERE FOR CUMULATIVE                     | TOTAL FAMILY UNIT MEMBERS           | 1,577                      |  |
| OTHER            | 100 | MEMBERSHIP DATA                               |                                     |                            |  |
| TOTAL            | 104 |                                               | FAMILY MEMBERS PAYING HALF DUES 991 |                            |  |
|                  |     |                                               |                                     |                            |  |

## MONTHLY MEMBERSHIP PROGRESS REPORT

LOCATION INDIA District 324 L Results as of: 3/31/2022

| Clubs RESULTS FOR 2021-2022 |   |    |   | Members RESULTS FOR 2021-2022 |    |     |    |
|-----------------------------|---|----|---|-------------------------------|----|-----|----|
|                             |   |    |   |                               |    |     |    |
| JULY/AUG/SEPT               | 2 | 5  | 0 | JULY/AUG/SEPT                 | 20 | 160 | 30 |
| OCT/NOV/DEC                 | 3 | 10 | 0 | OCT/NOV/DEC                   | 30 | 599 | 62 |
| JAN/FEB/MAR                 | 4 | 0  | 0 | JAN/FEB/MAR                   | 40 | 60  | 12 |
| APR/MAY/JUNE                | 1 | 0  | 0 | APR/MAY/JUNE                  | 10 | 0   | 0  |